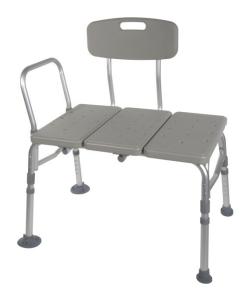

## **Transfer Tub Bench**

HCPCS: E0247

- Tool-free assembly of back, legs and arm (Figure A C)
- A-frame construction provides stability
- Durable blow-molded plastic bench and backrest
- Height adjusts in &frac12," increments with unique "Dual Column" extension legs
- Reversible to accommodate any bathroom
- Pinch-free lever allows for push pins to be depressed without pinching fingers
- Made using recycled materials

| PRODUCTS               | Description                       |
|------------------------|-----------------------------------|
| 12011KD-1              | Transfer Bench KD,Tool Free, 1/cs |
| SPECIFICATIONS         | Description                       |
| Carton Shipping Weight | 13 lbs.   13 lbs.   24 lbs.       |
| HCPCS                  | E0247                             |
| Outside Legs           | 32" (W) x 23" (D)                 |
| Seat Dimensions        | 26" (W) x 18.5" - 19.5" (D)       |
| Seat Height            | 17.5" - 22.5"                     |
| Warranty               | Limited Lifetime                  |
| Weight                 | 10 lbs.                           |
| Weight Capacity        | 400 lbs                           |
| ACCESSORIES            | Description                       |
| 12011SS                | SuctionCups,Sm.12011,1pr/bx, BX   |
| 12011SL                | SuctionCups,Lg.12011,1pr/bx, BX   |